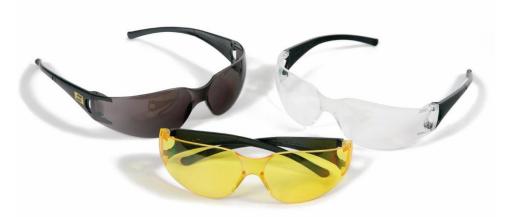

## ESAB Eco Spectacles Stylish safety spectacles

These stylish spectacles are used for drilling, chipping and metalworking, they have a sporty style and are extremely lightweight. Available in three different lens configurations. All lens configurations provide protection against dangerous UV radiation.

## **ESAB Eco Features**

Stylish Sporty Design 3 Different Lens types Lightweight Durable According to EN 166-F Optical Class 2 Individually Bagged Boxed in quantities of 10